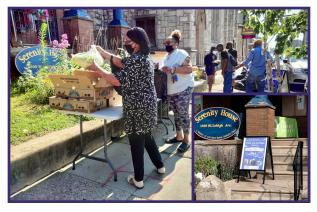

### **Satellite Site:**

1209 W. Lehigh Avenue, Philadelphia, PA 19133

**Tel#:** 215-236-0304 **Fax#:** 215-236-8618

**Email:** umns1973@gmail.com **Web:** www.epaumc.org/umns

### Serving Communities, Staying Connected.

Main Office: 47 E. Haines St. (3rd Floor, Janes UMC, Nichols Building), Philadelphia, PA 19144

**Satellite Site:** 1209 W. Lehigh Avenue, Philadelphia, PA 19133